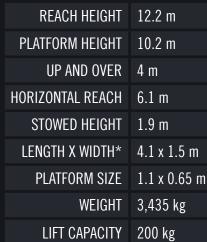

IPAF 3b **Requires IPAF category 3b** 

\*Length and width shown are when stowed.

The Niftylift Height Rider 12 (HR12) Bi-eneregy articulated boom incorporates a smaller power optimised engine that is supported by the machine battery pack for extra power when required. One of the most versatile and compact machines in its class the telescopic upper boom gives the HR12 improved accuracy when positioning the platform.