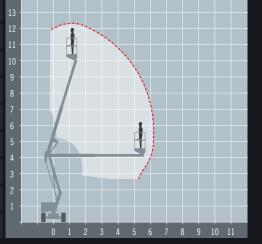

IPAF 3b **Requires IPAF category 3b** 

\*Length and width shown are when stowed.

The Niftylift Height Rider 12 (HR12) Bi-eneregy articulated boom incorporates a smaller power optimised engine that is supported by the machine battery pack for extra power when required. One of the most versatile and compact machines in its class the telescopic upper boom gives the HR12 improved accuracy when positioning the platform.