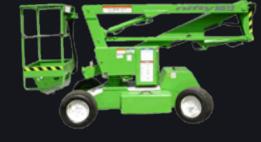

## **BI-ENERGY ARTICULATED BOOM NIFTYLIFT HR12BE**

## Small bi-energy articulated boom

**HYBRID POWERED** Diesel and Battery power for flexibility

**OUTDOOR RATED** Wind rated for outdoor use

**NON MARKING TYRES** Prevents marking to finished floors

3h IPAF

IPAF 3b **Requires IPAF category 3b** 

\*Length and width shown are when stowed.

The Niftylift Height Rider 12 (HR12) Bi-eneregy articulated boom incorporates a smaller power optimised engine that is supported by the machine battery pack for extra power when required. One of the most versatile and compact machines in its class the telescopic upper boom gives the HR12 improved accuracy when positioning the platform.